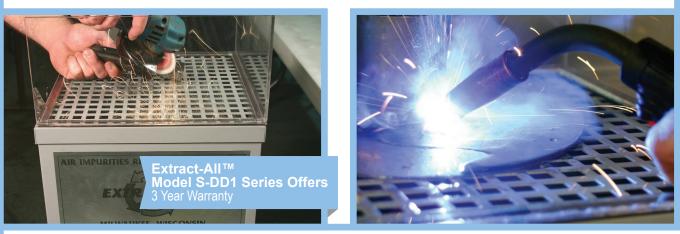

## Extract-All<sup>™</sup> Portable Downdraft Smoke/Dust/Fume Collector Model S-DD1 Series

User friendly system to collect pollutants from light to moderate grinding, sanding, welding, soldering, mixing chemicals, and a wide variety of industrial and laboratory activities.

Portable Systems with casters are 12 1/2" W x 12 1/2" D x 33" H, 46 lbs. (without filters), and include 18-ga. steel housing, gray baked polyurethane powder painted outside and inside; 350W 120/1/60 totally enclosed, thermally protected, ball bearing motor/assembly; 370 FPM optimum air velocity through downdraft slotted inlet cover; a variable speed control; an acrylic hood for inlet flow control; and, an acrylic outlet deflector for directing the clean exhaust air.

## **Filter Options**

challenge.

For primarily smoke/particle removal, choose F-DD1 or F-DD2. For added protection against sparks & abrasive particles, choose F-DD3 or F-DD4. For primarily gas/odor removal, choose F-DD5.