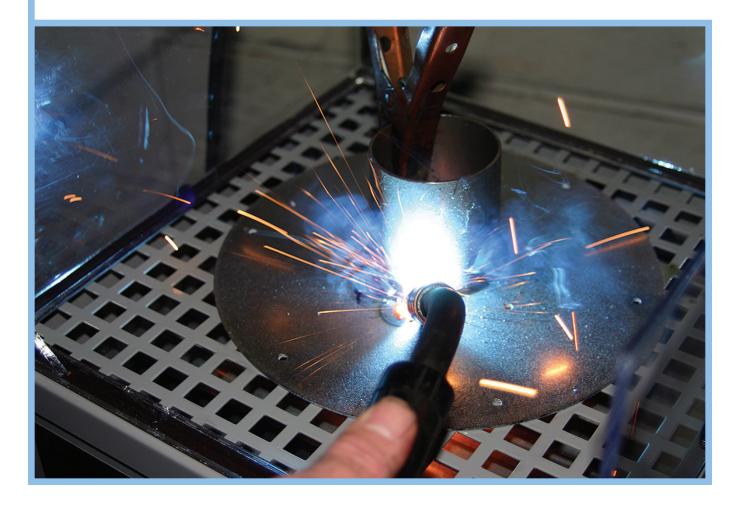

## Extract-All<sup>™</sup> Portable Downdraft Smoke/Dust/Fume Collector Model S-DD1 Series

User friendly system to collect pollutants from light to moderate grinding, sanding, welding, soldering, mixing chemicals, and a wide variety of industrial and laboratory activities.

Portable Systems with casters are 12 1/2" W x 12 1/2" D x 33" H, 46 lbs. (without filters), and include 18-ga. steel housing, gray baked polyurethane powder painted outside and inside; 350W 120/1/60 totally enclosed, thermally protected, ball bearing motor/assembly; 370 FPM optimum air velocity through downdraft slotted inlet cover; a variable speed control; an acrylic hood for inlet flow control; and, an acrylic outlet deflector for directing the clean exhaust air.