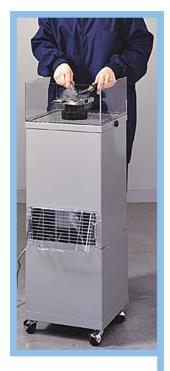

## Extract-All<sup>™</sup> Portable Downdraft Smoke/Dust/Fume Collector Model S-DD1 Series

User friendly system to collect pollutants from light to moderate grinding, sanding, welding, soldering, mixing chemicals, and a wide variety of industrial and laboratory activities.

Portable Systems with casters are 12 1/2" W x 12 1/2" D x 33" H, 46 lbs. (without filters), and include 18-ga. steel housing, gray baked polyurethane powder painted outside and inside; 350W 120/1/60 totally enclosed, thermally protected, ball bearing motor/assembly; 370 FPM optimum air velocity through downdraft slotted inlet cover; a variable speed control; an acrylic hood for inlet flow control; and, an acrylic outlet deflector for directing the clean exhaust air.