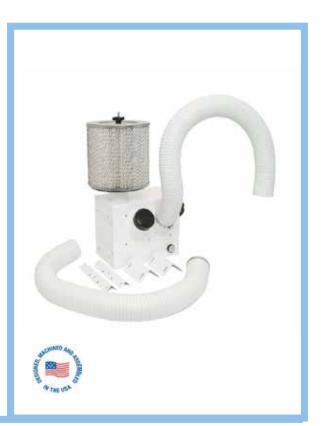

# Extract-All® Model BT-981-1 Bench-Top Air Cleaner

The Extract-All<sup>®</sup> Model BT-981-1 Bench-Top Air Cleaner captures and filters airborne contaminants with an emphasis on dust, smoke, and fume removal.

This all-in-one system comes with two sets of mounting brackets to easily attach to a table or bench, as well as two 3" diameter self-supporting extractor arms. The BT981-1 also comes standard with a 2-stage filtration system built to accommodate common applications involving fume, dust, and smoke removal.

By using a selection of multi-stage filter packages, this system is designed to remove chemical fumes, odors, dusts, smoke, mist, and many other irritants and pollutants by using high efficiency particulate and adsorbent media filters.